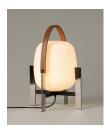

Designed in the same year as the Cesta lamps, Wally Cestita is an iconic wall lamp that shares the same opal globe shape and formal elegance. The structure, available in matt white or dark bronze finishes, is fixed to the wall via a metal arm and ring that wrap around and support the glass shade.

The Wally wall lamp adds a distinguishing touch to any setting. It provides a diffuse and soft illumination for both indoor and outdoor spaces.

#### **General description:**

Matte metallic structure finished in black or white grey. White opal glass lampshade.
Suitable for Outlet Box (UL market).