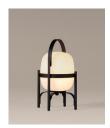

Designed in the same year as the Cesta lamps, Wally Cestita is an iconic wall lamp that shares the same opal globe shape and formal elegance. The structure, available in matt white or dark bronze finishes, is fixed to the wall via a metal arm and ring that wrap around and support the glass shade.

The Wally wall lamp adds a distinguishing touch to any setting. It provides a diffuse and soft illumination for both indoor and outdoor spaces.