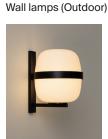

Designed in the same year as the Cesta lamps, Wally Cestita is an iconic wall lamp that shares the same opal globe shape and formal elegance. The structure, available in matt white or dark bronze finishes, is fixed to the wall via a metal arm and ring that wrap around and support the glass shade.

The Wally wall lamp adds a distinguishing touch to any setting. It provides a diffuse and soft illumination for both indoor and outdoor spaces.

#### **General description:**

Matte metallic structure finished in black or white grey. White opal glass lampshade.
Suitable for Outlet Box (UL market).