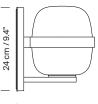

Designed in the same year as the Cesta lamps, Wally Cestita is an iconic wall lamp that shares the same opal globe shape and formal elegance. The structure, available in matt white or dark bronze finishes, is fixed to the wall via a metal arm and ring that wrap around and support the glass shade.

The Wally wall lamp adds a distinguishing touch to any setting. It provides a diffuse and soft illumination for both indoor and outdoor spaces.

#### Model:

 $\epsilon$ 

22,4 cm / 8.7"

c(UL) US