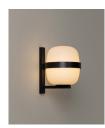

Designed in the same year as the Cesta lamps, Wally Cestita is an iconic wall lamp that shares the same opal globe shape and formal elegance. The structure, available in matt white or dark bronze finishes, is fixed to the wall via a metal arm and ring that wrap around and support the glass shade.

The Wally wall lamp adds a distinguishing touch to any setting. It provides a diffuse and soft illumination for both indoor and outdoor spaces.

#### **General description:**

Matte metallic structure finished in black or white grey. White opal glass lampshade.
Suitable for Outlet Box (UL market).