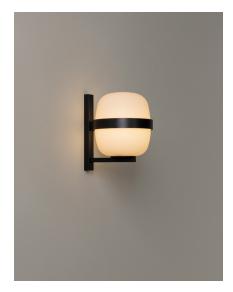

Designed in the same year as the Cesta lamps, Wally Cestita is an iconic wall lamp that shares the same opal globe shape and formal elegance. The structure, available in matt white or dark bronze finishes, is fixed to the wall via a metal arm and ring that wrap around and support the glass shade.

The Wally wall lamp adds a distinguishing touch to any setting. It provides a diffuse and soft illumination for both indoor and outdoor spaces.

#### **General description:**

Matte metallic structure finished in black or white grey. White opal glass lampshade.
Suitable for Outlet Box (UL market).