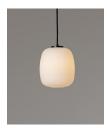

Wall lamp

Strolling through Barcelona in the 1960s, designer Miguel Milá found an abandoned opal globe in front of a glass factory. He picked it up, and over the years, it became the heart of this large family. As its name suggests, Cesta (Spanish for "basket"), was designed to hold this fragile piece.

# **Collection:**

Table lamps

Cesta

Cestita

Cesta Batería

Cesta Metálica

Cestita Metálica Outdoor lamps

Pendant lamps