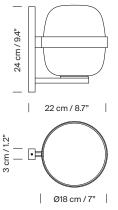

Designed in the same year as the Cesta lamps, Wally Cestita is an iconic wall lamp that shares the same opal globe shape and formal elegance. The structure, available in matt white or dark bronze finishes, is fixed to the wall via a metal arm and ring that wrap around and support the glass shade.

The Wally wall lamp adds a distinguishing touch to any setting. It provides a diffuse and soft illumination for both indoor and outdoor spaces.

#### Model:

 $\epsilon$ 

22,4 cm / 8.7"

c(UL) US