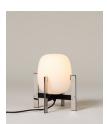

Designed in the same year as the Cesta lamps, Wally Cestita is an iconic wall lamp that shares the same opal globe shape and formal elegance. The structure, available in matt white or dark bronze finishes, is fixed to the wall via a metal arm and ring that wrap around and support the glass shade.

The Wally wall lamp adds a distinguishing touch to any setting. It provides a diffuse and soft illumination for both indoor and outdoor spaces.

#### **General description:**

Matte metallic structure finished in black or white grey. White opal glass lampshade.
Suitable for Outlet Box (UL market).