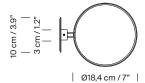

Designed in the same year as the Cesta lamps, Wally Cestita is an iconic wall lamp that shares the same opal globe shape and formal elegance. The structure, available in matt white or dark bronze finishes, is fixed to the wall via a metal arm and ring that wrap around and support the glass shade.

#### **General description:**

Matte metallic structure finished in black or white grey. White opal glass lampshade.
Suitable for Outlet Box (UL market).