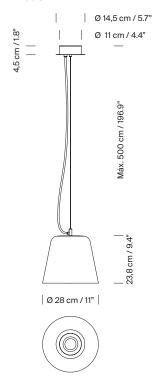

### General description:

Matte aluminium injection structure with integrated driver. 3 colour options: white grey, black and aluminium grey. Primary optics with tempered glass cover.

Metallic circular canopy included. Suitable for Junction Box (UL market). Electric cable length: 4 m / 157.5"

## Approximate weight (unpacked):

3,5 kg / 7.7 lb