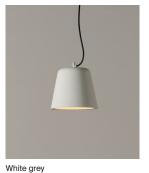

### General description:

Matte aluminium injection structure with integrated driver. 3 colour options: white grey, black and aluminium grey. Primary optics with tempered glass cover.

Metallic circular canopy included. Suitable for Junction Box (UL market). Electric cable length: 4 m / 157.5"