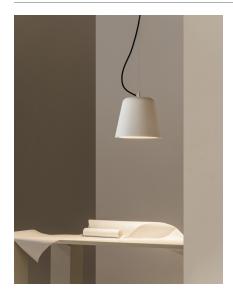

### General description:

Matte aluminium injection structure with integrated driver. 3 colour options: white grey, black and aluminium grey. Primary optics with tempered glass cover.

Metallic circular canopy included. Suitable for Junction Box (UL market). Electric cable length: 4 m / 157.5"