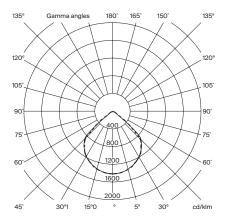

# **Technical information:**

Light source included (dimmable). COB LEDs module

Rated input wattage: 40 W Operating current: 700 mA Colour Temp.: 2.700 K

CRI: 90

Lifetime: 40.000 h Luminous flux: 2.840 lm

Built-in adjustable LED.