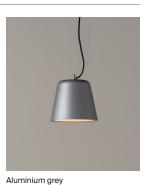

CE

This conical-shaped light bell with its gently curved finish has a wide range of uses. One or many, for domestic or commercial environments. A timeless basic that is as simple as it is efficient. Delicate and pleasing to the eye, but also solid and elementary.

### General description:

Matte aluminium injection structure with integrated driver. 3 colour options: white grey, black and aluminium grey. Primary optics with tempered glass cover.

Metallic circular canopy included. Suitable for Junction Box (UL market). Electric cable length: 4 m / 157.5"