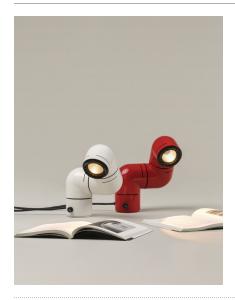

After 50 years, Santa & Cole reedited this classic with improved lighting features. This flexible lamp consists of three parts that can rotate independently to adapt its use for a shelf, desk, or bedside table; it could even be used as a wall light (fittings included). Santa & Cole's edition of the original Tatu is enhanced by applying LED technology. This makes the light intensity easily adjustable, and the light source considerably less hot and longer lasting. It also features a moveable converging lens that allows the user to adjust the focal length.

## **General description:**

Orientable structure manufactured in pure red or white grey glossy ABS plastic.

Applications: table or wall lamp.

Adjustable focal length from 30° to 50°.

Adjustable light intensity 0% to 100%.

Dimmer and switch incorporated into the luminaire.

Electric cable length: 2 m / 78.7".