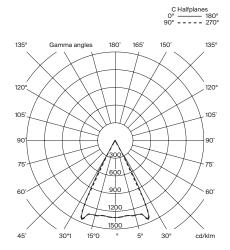

#### Beam 30°

## **General description:**

Orientable structure manufactured in pure red or white grey glossy ABS plastic.

Applications: table or wall lamp.

Adjustable focal length from 30° to 50°.

Adjustable light intensity 0% to 100%.