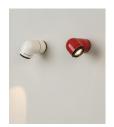

## **General description:**

Orientable structure manufactured in pure red or white grey glossy ABS plastic.

Applications: table or wall lamp.

Adjustable focal length from 30° to 50°.

Adjustable light intensity 0% to 100%.

#### Beam 30°

#### Beam 50°