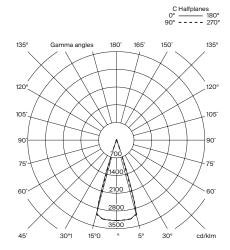

#### Beam 50°

## **General description:**

Orientable structure manufactured in pure red or white grey glossy ABS plastic.

Applications: table or wall lamp.

Adjustable focal length from 30° to 50°.

Adjustable light intensity 0% to 100%.