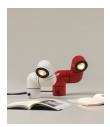

After 50 years, Santa & Cole reedited this classic with improved lighting features. This flexible lamp consists of three parts that can rotate independently to adapt its use for a shelf, desk, or bedside table; it could even be used as a wall light (fittings included). Santa & Cole's edition of the original Tatu is enhanced by applying LED technology. This makes the light intensity easily adjustable, and the light source considerably less hot and longer lasting. It also features a moveable converging lens that allows the user to adjust the focal length.

## **General description:**

Orientable structure manufactured in pure red or white grey glossy ABS plastic.

Applications: table or wall lamp.

Adjustable focal length from 30° to 50°.

Adjustable light intensity 0% to 100%.