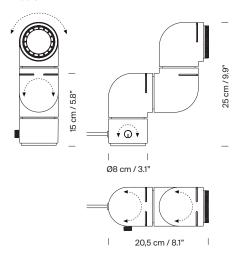

After 50 years, Santa & Cole reedited this classic with improved lighting features. This flexible lamp consists of three parts that can rotate independently to adapt its use for a shelf, desk, or bedside table; it could even be used as a wall light (fittings included). Santa & Cole's edition of the original Tatu is enhanced by applying LED technology. This makes the light intensity easily adjustable, and the light source considerably less hot and longer lasting. It also features a moveable converging lens that allows the user to adjust the focal length.

## **General description:**

Orientable structure manufactured in pure red or white grey glossy ABS plastic.

Applications: table or wall lamp.

Adjustable focal length from 30° to 50°.

Adjustable light intensity 0% to 100%.