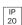

### (A) Sexta

6 lampshades.

Optional support: 3 pendulous and telescopic support options which allows you to define the height at installation: 40/75 cm / 15.75/29.5", 82/152 cm / 32.3/59.8" or 156/302 cm / 61.4/118.9" Junction Box adaptor included Ø 11,7 cm / 4.6" (UL market).

### Model A: Sexta