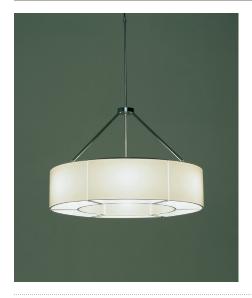

### **Sexta** Miguel Milá. 2003

Pendant lamps

This New Century design is a lightweight, double circle of light divided into six 60° sections, for the small version, and twelve 30° sections for the large version. As with all designs by Miguel Milá, master and pioneer of Spanish design, the composition is beautiful and simple, generating a well-nuanced lighting.

Sexta is a renewal of the iron luminaire, reminiscent of traditional medieval chandeliers. Its illustrious, solid predecessor is the Estadio, also designed by Miguel Milá; when paired in the same room, they maintain a beautiful balance.

### **General description:**

Chrome-plated structure.
White translucent PVC lampshades.
Optional opal translucent methacrylate diffusers.
Chrome-plated metallic circular canopy.