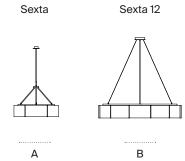

### (A) Sexta

6 lampshades.

Optional support: 3 pendulous and telescopic support options which allows you to define the height at installation: 40/75 cm / 15.75/29.5", 82/152 cm / 32.3/59.8" or 156/302 cm / 61.4/118.9" Junction Box adaptor included Ø 11,7 cm / 4.6" (UL market).

(B) Sexta 12 12 lampshades. Hanging system of 1 support. Suitable for Junction Box (UL market).

### Model A: Sexta

# Model B: Sexta 12