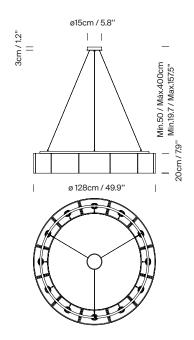

(B) Sexta 12 12 lampshades. Hanging system of 1 support. Suitable for Junction Box (UL market).

# Model B: Sexta 12