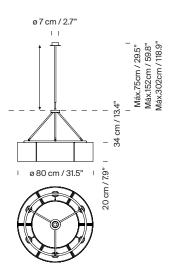

### (A) Sexta

6 lampshades.

Optional support: 3 pendulous and telescopic support options which allows you to define the height at installation: 40/75 cm / 15.75/29.5", 82/152 cm / 32.3/59.8" or 156/302 cm / 61.4/118.9" Junction Box adaptor included Ø 11,7 cm / 4.6" (UL market).

### Model A: Sexta