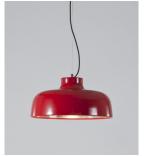

The hugely evocative shade on the M68 lamp immortalises the silhouette of a woman's shoulders. It is an aluminium re-edition of the famous methacrylate pop lamp from the 1960s – also by Miguel Milá – and it is now available in lively red, matte white or black, as well as in polished aluminium.

#### **General description:**

Aluminum lampshade available in 4 finishes:

- Polished aluminum. Chrome-plated canopy
- Glossy pure red exterior, polished aluminum interior. Pure red canopy.
- Matte black exterior, polished aluminum interior. Black canopy.
- Matte white grey exterior and interior. White canopy.