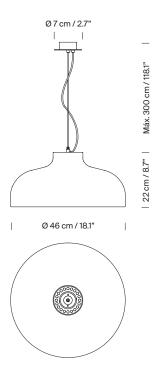

Metallic circular canopy suitable for side entry adaptor.

Junction Box adaptor included Ø 11,7 cm / 4.6" (UL market).

Electric cable length: 3 m / 118.1"

# Approximate weight (unpacked):

1,6 kg / 3.5 lb