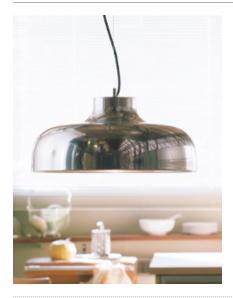

The hugely evocative shade on the M68 lamp immortalises the silhouette of a woman's shoulders. It is an aluminium re-edition of the famous methacrylate pop lamp from the 1960s – also by Miguel Milá – and it is now available in lively red, matte white or black, as well as in polished aluminium.

Since the shade is opaque, its bell-shape cross section gives it a large inside surface to diffuse the light. The electrical cable runs from the top middle area of the shade along with a tiny metal cylinder that links the shade and the steel wire that holds it aloft. In short, M68 is the friendliest way of lighting a large table.

### M68

Miguel Milá. 1962 Pendant lamps