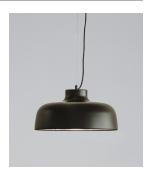

The hugely evocative shade on the M68 lamp immortalises the silhouette of a woman's shoulders. It is an aluminium re-edition of the famous methacrylate pop lamp from the 1960s – also by Miguel Milá – and it is now available in lively red, matte white or black, as well as in polished aluminium.

Since the shade is opaque, its bell-shape cross section gives it a large inside surface to diffuse the light. The electrical cable runs from the top middle area of the shade along with a tiny metal cylinder that links the shade and the steel wire that holds it aloft. In short, M68 is the friendliest way of lighting a large table.

### M68

Miguel Milá. 1962 Pendant lamps