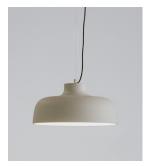

The hugely evocative shade on the M68 lamp immortalises the silhouette of a woman's shoulders. It is an aluminium re-edition of the famous methacrylate pop lamp from the 1960s – also by Miguel Milá – and it is now available in lively red, matte white or black, as well as in polished aluminium.

#### **General description:**

Aluminum lampshade available in 4 finishes:

- Polished aluminum. Chrome-plated canopy
- Glossy pure red exterior, polished aluminum interior. Pure red canopy.
- Matte black exterior, polished aluminum interior. Black canopy.
- Matte white grey exterior and interior. White canopy.