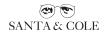

Since the shade is opaque, its bell-shape cross section gives it a large inside surface to diffuse the light. The electrical cable runs from the top middle area of the shade along with a tiny metal cylinder that links the shade and the steel wire that holds it aloft. In short, M68 is the friendliest way of lighting a large table.

#### **General description:**

Aluminum lampshade available in 4 finishes:

- Polished aluminum. Chrome-plated canopy
- Glossy pure red exterior, polished aluminum interior. Pure red canopy.
- Matte black exterior, polished aluminum interior. Black canopy.
- Matte white grey exterior and interior. White canopy.