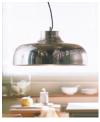

The hugely evocative shade on the M68 lamp immortalises the silhouette of a woman's shoulders. It is an aluminium re-edition of the famous methacrylate pop lamp from the 1960s – also by Miguel Milá – and it is now available in lively red, matte white or black, as well as in polished aluminium.

Since the shade is opaque, its bell-shape cross section gives it a large inside surface to diffuse the light. The electrical cable runs from the top middle area of the shade along with a tiny metal cylinder that links the shade and the steel wire that holds it aloft. In short, M68 is the friendliest way of lighting a large table.

### M68

Miguel Milá. 1962 Pendant lamps