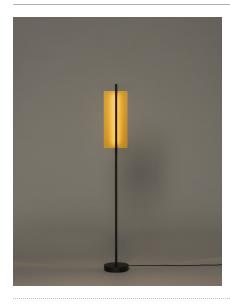

The elegance of Lamina's shades captivates, soon pleased by its efficacy. Simple, clean lines laid bare and fully exposed. Reflection provides more nuanced results than direct light. Sober, supporting, contrasting and without glare.

# **General description:**

Anodized aluminum shade with matt gold finish. Black metal structure with matte finish. Polycarbonate diffuser. Dimmer and switch incorporated into the luminaire. Electric cable length: 2,5 m / 98.4"

# Lámina 45

Antoni Arola. 2023 Floor Lamp