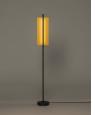

# Lámina 45

Antoni Arola. 2023 Floor Lamp

# **General description:**

Anodized aluminum shade with matt gold finish. Black metal structure with matte finish. Polycarbonate diffuser. Dimmer and switch incorporated into the luminaire. Electric cable length: 2,5 m / 98.4"

# Approximate weight (unpacked):

4,9 Kg / 11 lb

### **Technical information:**

Light source included (dimmable). Built-In LED

Rated input wattage: 11 W Operating current: 500 mA CCT: 2700K CRI: 90 Lifetime: 40.000 h Luminous flux: 245 lm

Built-in LED. Suitable only for indoor use. Always use this light source.