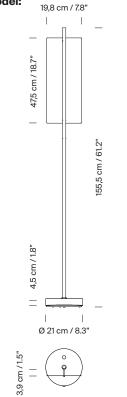

# **General description:**

Anodized aluminum shade with matt gold finish. Black metal structure with matte finish. Polycarbonate diffuser. Dimmer and switch incorporated into the luminaire. Electric cable length: 2,5 m / 98.4"

# Approximate weight (unpacked):

4,9 Kg / 11 lb

### Model: