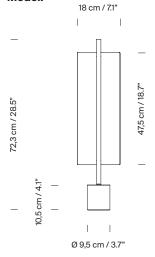

### Lámina 45

Antoni Arola. 2023 Table Lamp

Lámina was born in a flash as a family of pendant lamps, with an exceptional lightness that knows how to be smart, to link up to one another and to constitute a system of very pleasant light. Now it also finds its way to tabletops offering a general and nuanced light.

#### General description:

White grey metallic shade with glossy finish (exterior). Black metal structure with matte finish. Polycarbonate diffuser. Dimmer and switch incorporated into the luminaire. Electric cable length: 2,25 m / 88.6"

# Approximate weight (unpacked):

3 Kg / 6.6 lb