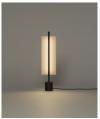

### Lámina 45

Antoni Arola. 2023 Table Lamp

Lámina was born in a flash as a family of pendant lamps, with an exceptional lightness that knows how to be smart, to link up to one another and to constitute a system of very pleasant light. Now it also finds its way to tabletops offering a general and nuanced light.

#### General description:

White grey metallic shade with glossy finish (exterior). Black metal structure with matte finish. Polycarbonate diffuser. Dimmer and switch incorporated into the luminaire. Electric cable length: 2,25 m / 88.6"

#### **Collection:**

Table lamps

Lámina 45

Floor lamps

Lámina 45

Lámina 165

Pendant lamps

Lámina 45 / 85