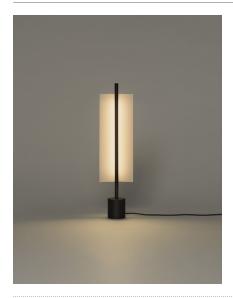

### Lámina 45

Antoni Arola. 2023 Table Lamp

Lámina was born in a flash as a family of pendant lamps, with an exceptional lightness that knows how to be smart, to link up to one another and to constitute a system of very pleasant light. Now it also finds its way to tabletops offering a general and nuanced light.

#### General description:

White grey metallic shade with glossy finish (exterior). Black metal structure with matte finish. Polycarbonate diffuser. Dimmer and switch incorporated into the luminaire. Electric cable length: 2,25 m / 88.6"