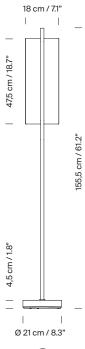

#### Lámina 45

Antoni Arola. 2023 Floor Lamp

A line of light and a thin metal sheet create a faint yet effective diffusion.

Lámina was born in a flash as a family of pendant lamps, with an exceptional lightness that knows how to be smart. It now stands as light sculptures that contrast with any wall finish on its back.

#### **General description:**

White grey metallic shade with glossy finish (exterior).

Black metal structure with matte finish.

Polycarbonate diffuser.

Dimmer and switch incorporated into the luminaire.

Electric cable length: 2,5 m / 98.4"

#### Approximate weight (unpacked):

5,2 Kg / 11.4 lb