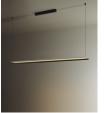

echnical information:**

Light source included (dimmable). Built-In LED

Rated input wattage: 11 W Operating current: 500 mA

CCT: 2700K CRI: 90

Lifetime: 40.000 h Luminous flux: 375 lm

Built-in LED.

Suitable only for indoor use. Always use this light source.

Input voltage: 110 ~ 277 Vac.

(50 Hz / 60 Hz). According to destination.

## Regulations:

CE UNE-EN 60598 UNE-EN 55015 UNE-EN 60529 UL UL-1598 UL-8750 E-363621 Dry location only



#### Maintenance:

Clean with a smooth cloth. Do not use ammonia, solvents or abrasive cleaning products.

#### Others:

The lamp is delivered in one package.

The assembly instructions are delivered with the product.

### Model:



# **Collection:**

Table lamps



Lámina 45

Floor lamps



Lámina 45



Lámina 165

# Pendant lamps



Lámina 45 / 85



Lámina 165



Lámina Mayor

# Wall lamps



Lámina 45



Lámina 165