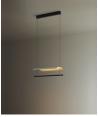

g / 11.4 lb

# **Technical information:**

Light source included (dimmable). Built-In LED

Rated input wattage: 11 W Operating current: 500 mA

CCT: 2700K CRI: 90

Lifetime: 40.000 h Luminous flux: 375 lm

Built-in LED.

Suitable only for indoor use. Always use this light source.

Input voltage: 110 ~ 277 Vac.

(50 Hz / 60 Hz). According to destination.

## Regulations:

CE UNE-EN 60598 UNE-EN 55015 UNE-EN 60529 UL UL-1598 UL-8750 E-363621 Dry location only



#### Maintenance:

Clean with a smooth cloth. Do not use ammonia, solvents or abrasive cleaning products.

#### Others:

The lamp is delivered in one package.

The assembly instructions are delivered with the product.

### Model:



# **Collection:**

Table lamps



Lámina 45

Floor lamps



Lámina 45



Lámina 165

# Pendant lamps



Lámina 45 / 85



Lámina 165



Lámina Mayor

# Wall lamps



Lámina 45



Lámina 165