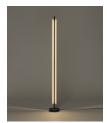

imate weight (unpacked):

5,2 Kg / 11.4 lb

# **Technical information:**

Light source included (dimmable). Built-In LED

Rated input wattage: 11 W Operating current: 500 mA

CCT: 2700K CRI: 90

Lifetime: 40.000 h Luminous flux: 375 lm

Built-in LED.

Suitable only for indoor use. Always use this light source.

Input voltage: 110 ~ 277 Vac.

(50 Hz / 60 Hz). According to destination.

## Regulations:

CE UNE-EN 60598 UNE-EN 55015 UNE-EN 60529 UL UL-1598 UL-8750 E-363621 Dry location only



#### Maintenance:

Clean with a smooth cloth. Do not use ammonia, solvents or abrasive cleaning products.

#### Others:

The lamp is delivered in one package.

The assembly instructions are delivered with the product.

### Model:



# **Collection:**

Table lamps



Lámina 45

Floor lamps



Lámina 45



Lámina 165

# Pendant lamps



Lámina 45 / 85



Lámina 165



Lámina Mayor

# Wall lamps



Lámina 45



Lámina 165