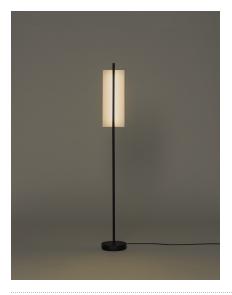

#### Lámina 45

Antoni Arola. 2023 Floor Lamp

A line of light and a thin metal sheet create a faint yet effective diffusion.

Lámina was born in a flash as a family of pendant lamps, with an exceptional lightness that knows how to be smart. It now stands as light sculptures that contrast with any wall finish on its back.

#### **General description:**

White grey metallic shade with glossy finish (exterior).

Black metal structure with matte finish.

Polycarbonate diffuser.

Dimmer and switch incorporated into the luminaire.

Electric cable length: 2,5 m / 98.4"