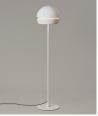

Santa & Cole presents Fontana together with a new floor version, both in white painted steel finish. The pendant version, being the first, maintains its futuristic look thanks to the good dimension of its more than half sphere and the unmistakable tear that illuminates peripherally allowing a soft indirect lighting. Its interior now houses an efficient light plate that facilitates the best vertical flow and directs the light gently, without glare.

# **Collection:**

Floor lamps

Pendant lamps

Fontana

Fontana Alta