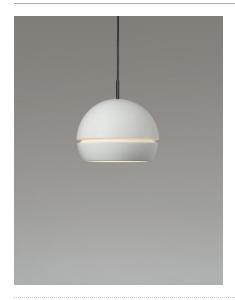

Santa & Cole presents Fontana together with a new floor version, both in white painted steel finish. The pendant version, being the first, maintains its futuristic look thanks to the good dimension of its more than half sphere and the unmistakable tear that illuminates peripherally allowing a soft indirect lighting. Its interior now houses an efficient light plate that facilitates the best vertical flow and directs the light gently, without glare.

### **General description:**

White grey metallic shade with matte finish interior and glossy exterior. Diffuser in white translucent methacrylate.
White circular metal canopy with power supply incorporated.
Suitable for Junction Box (UL market).

## **Fontana**

André Ricard. 1970 Pendant lamps