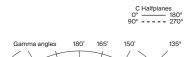

Santa & Cole presents Fontana together with a new floor version, both in white painted steel finish. The pendant version, being the first, maintains its futuristic look thanks to the good dimension of its more than half sphere and the unmistakable tear that illuminates peripherally allowing a soft indirect lighting. Its interior now houses an efficient light plate that facilitates the best vertical flow and directs the light gently, without glare.

#### **Technical information:**

Light source included (dimmable). LEDs module

Rated input wattage: 40 W Operating current: 700 mA Colour Temp.: 2.700 K

CRI: 90

Lifetime: 40.000 h Luminous flux: 1.751 lm

Built-in adjustable LED. Suitable for dimming 1-10V (European Market) / DALI. Not included external dimmer switch Suitable only for indoor use.