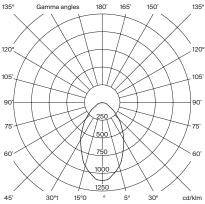

Santa & Cole presents Fontana together with a new floor version, both in white painted steel finish. The pendant version, being the first, maintains its futuristic look thanks to the good dimension of its more than half sphere and the unmistakable tear that illuminates peripherally allowing a soft indirect lighting. Its interior now houses an efficient light plate that facilitates the best vertical flow and directs the light gently, without glare.

#### **Technical information:**

Light source included (dimmable). LEDs module

Rated input wattage: 40 W Operating current: 700 mA Colour Temp.: 2.700 K

CRI: 90

Lifetime: 40.000 h Luminous flux: 1.751 lm

Built-in adjustable LED. Suitable for dimming 1-10V (European Market) / DALI. Not included external dimmer switch Suitable only for indoor use.