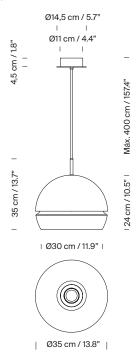

### **General description:**

White grey metallic shade with matte finish interior and glossy exterior. Diffuser in white translucent methacrylate.
White circular metal canopy with power supply incorporated.
Suitable for Junction Box (UL market).

Electric cable length: 5 m / 196.8"

# Approximate weight (unpacked):

3,2 kg / 2.20 lb