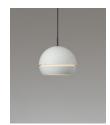

André Ricard. 1970 Pendant lamps

Conceived by André Ricard, its name is a nod to the artist Lucio Fontana, who challenged the history of art by slashing his neat oil paintings. His was an art for the Space Age that sought to turn pieces into experiments in a new threedimensionality.

Santa & Cole presents Fontana together with a new floor version, both in white painted steel finish. The pendant version, being the first, maintains its futuristic look thanks to the good dimension of its more than half sphere and the unmistakable tear that illuminates peripherally allowing a soft indirect lighting. Its interior now houses an efficient light plate that facilitates the best vertical flow and directs the light gently, without glare.

### **General description:**

White grey metallic shade with matte finish interior and glossy exterior. Diffuser in white translucent methacrylate.
White circular metal canopy with power supply incorporated.
Suitable for Junction Box (UL market).

## **Fontana**

André Ricard. 1970 Pendant lamps