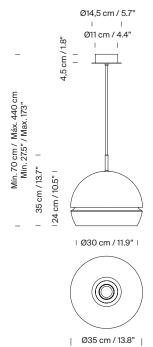

#### **General description:**

White metallic shade with matte finish interior and gloss exterior. Diffuser in white translucent methacrylate.
White circular metal canopy with power supply incorporated.
Suitable for Junction Box (UL market).
Electric cable length: 5 m / 196.8"

## Approximate weight (unpacked):

3,2 kg / 2.20 lb