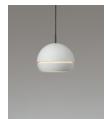

#### **Fontana**

André Ricard. 1970 Pendant lamps

Conceived by André Ricard in 1970. Its name is a nod to the artist Lucio Fontana, who challenged the history of art by slashing his neat oil paintings. His was an art for the Space Age that sought to turn pieces into experiments in a new three-dimensionality. Santa & Cole presents Fontana together with a new floor version, both in white painted steel finish.

The pendant version, being the first, maintains its futuristic look thanks to the good dimension of its more than half sphere and the unmistakable tear that illuminates peripherally allowing a soft indirect lighting. Its interior now houses an efficient light plate that facilitates the best vertical flow and directs the light gently, without glare.

#### **General description:**

White metallic shade with matte finish interior and gloss exterior. Diffuser in white translucent methacrylate.
White circular metal canopy with power supply incorporated.
Suitable for Junction Box (UL market).
Electric cable length: 5 m / 196.8"