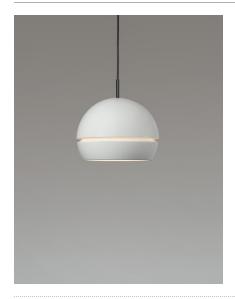

#### **Fontana**

André Ricard. 1970 Pendant lamps

Conceived by André Ricard in 1970. Its name is a nod to the artist Lucio Fontana, who challenged the history of art by slashing his neat oil paintings. His was an art for the Space Age that sought to turn pieces into experiments in a new three-dimensionality. Santa & Cole presents Fontana together with a new floor version, both in white painted steel finish.

The pendant version, being the first, maintains its futuristic look thanks to the good dimension of its more than half sphere and the unmistakable tear that illuminates peripherally allowing a soft indirect lighting. Its interior now houses an efficient light plate that facilitates the best vertical flow and directs the light gently, without glare.

#### **General description:**

White metallic shade with matte finish interior and gloss exterior. Diffuser in white translucent methacrylate.
White circular metal canopy with power supply incorporated.
Suitable for Junction Box (UL market).
Electric cable length: 5 m / 196.8"