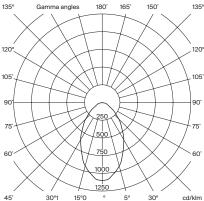

The pendant version, being the first, maintains its futuristic look thanks to the good dimension of its more than half sphere and the unmistakable tear that illuminates peripherally allowing a soft indirect lighting. Its interior now houses an efficient light plate that facilitates the best vertical flow and directs the light gently, without glare.

#### **Technical information:**

Light source included (dimmable). LEDs module

Rated input wattage: 40 W Operating current: 700 mA Colour Temp.: 2.700 K

CRI: 90

Lifetime: 40.000 h Luminous flux: 1.751 lm

Built-in adjustable LED.
Suitable for dimming 1-10V / DALI.
(Not included external dimmer switch 1-10V / DALI).
Energy efficiency class (E.E.C): A++... A.
Suitable only for indoor use.