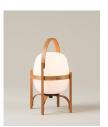

#### Cestita

Miguel Milá. 1962 Table Lamps

Inspired by the traditional lanterns that light up homes along the coast, rural estates and open terraces, Cesta is one of the most iconic lamps created by Miguel Milá. This lamp object can be picked up and carried easily, ideal for both tabletops and floors. The opal glass shade is supported by a beautiful cherry wooden structure. It is produced manually by European craftsmen, using traditional steam bending techniques for the wood, which is delicately polished and sturdily put together. Despite its peculiarity (or rather because of it) the lamp's design and function remain contemporary.

### **General description:**

Cherry wood structure.

White opal glass or white opal polyehtylene lampshade.

Electric cable length: 1,40 m / 55.1"