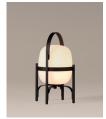

#### Cestita

Miguel Milá. 1962 Table Lamps

Inspired by the traditional lanterns that light up homes along the coast, rural estates and open terraces, Cesta is one of the most iconic lamps created by Miguel Milá. This lamp object can be picked up and carried easily, ideal for both tabletops and floors. The opal glass shade is supported by a beautiful cherry wooden structure. It is produced manually by European craftsmen, using traditional steam bending techniques for the wood, which is delicately polished and sturdily put together. Despite its peculiarity (or rather because of it) the lamp's design and function remain contemporary.

# Cestita

Miguel Milá. 1962 Table Lamps