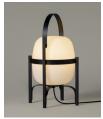

The Cesta family is made up of the Cesta, Cestita, Cestita Batería, Cestita Alubat, Cesta Exterior, Cesta Metálica, and Cestita Metálica table lamps, the Wally Cesta and Wally Cestita wall lamp, and the Globo Cesta and Globo Cestita pendant lamps, symbols of Mediterranean warmth and well-being. These masterpieces by Miguel Milá are part of our Design Classics collection, a series of objects created throughout the Modernist era.

# **Collection:**

Table lamps

Cesta

Cestita

Cesta Batería

Cesta Metálica

Cestita Metálica Outdoor lamps

Pendant lamps

Globo Cesta

Globo Cestita

Wally Cesta

Wally Cestita

Cesta exterior

Cestita Alubat