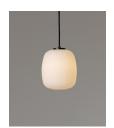

#### Cestita

Miguel Milá. 1962 Table Lamps

Inspired by the traditional lanterns that light up homes along the coast, rural estates and open terraces, Cesta is one of the most iconic lamps created by Miguel Milá. This lamp object can be picked up and carried easily, ideal for both tabletops and floors. The opal glass shade is supported by a beautiful cherry wooden structure. It is produced manually by European craftsmen, using traditional steam bending techniques for the wood, which is delicately polished and sturdily put together. Despite its peculiarity (or rather because of it) the lamp's design and function remain contemporary.

The Cesta family is made up of the Cesta, Cestita, Cestita Batería, Cestita Alubat, Cesta Exterior, Cesta Metálica, and Cestita Metálica table lamps, the Wally Cesta and Wally Cestita wall lamp, and the Globo Cesta and Globo Cestita pendant lamps, symbols of Mediterranean warmth and well-being. These masterpieces by Miguel Milá are part of our Design Classics collection, a series of objects created throughout the Modernist era.