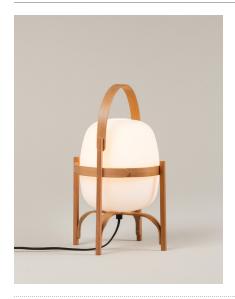

#### Cestita

Miguel Milá. 1962 Table Lamps

Inspired by the traditional lanterns that light up homes along the coast, rural estates and open terraces, Cesta is one of the most iconic lamps created by Miguel Milá. This lamp object can be picked up and carried easily, ideal for both tabletops and floors. The opal glass shade is supported by a beautiful cherry wooden structure. It is produced manually by European craftsmen, using traditional steam bending techniques for the wood, which is delicately polished and sturdily put together. Despite its peculiarity (or rather because of it) the lamp's design and function remain contemporary.

### **General description:**

Cherry wood structure.

White opal glass or white opal polyehtylene lampshade.

Electric cable length: 1,40 m / 55.1"

#### Approximate weight (unpacked):

1,1 kg / 2.4 lb