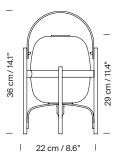

### **General description:**

Cherry wood structure.

White opal glass or white opal polyehtylene lampshade.

Electric cable length: 1,40 m / 55.1"

#### Approximate weight (unpacked):

1,1 kg / 2.4 lb