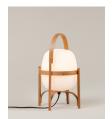

#### Cestita

Miguel Milá. 1962 Table Lamps

Inspired by the traditional lanterns that light up homes along the coast, rural estates and open terraces, Cesta is one of the most iconic lamps created by Miguel Milá. This lamp object can be picked up and carried easily, ideal for both tabletops and floors. The opal glass shade is supported by a beautiful cherry wooden structure. It is produced manually by European craftsmen, using traditional steam bending techniques for the wood, which is delicately polished and sturdily put together. Despite its peculiarity (or rather because of it) the lamp's design and function remain contemporary.

# Cestita

Miguel Milá. 1962 Table Lamps