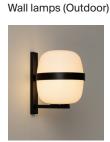

The Cesta family is made up of the Cesta, Cestita, Cestita Batería, Cestita Alubat, Cesta Exterior, Cesta Metálica, and Cestita Metálica table lamps, the Wally Cesta and Wally Cestita wall lamp, and the Globo Cesta and Globo Cestita pendant lamps, symbols of Mediterranean warmth and well-being. These masterpieces by Miguel Milá are part of our Design Classics collection, a series of objects created throughout the Modernist era.

# **Collection:**

Table lamps

Cesta

Cestita

Cesta Batería

Cesta Metálica

Cestita Metálica Outdoor lamps

Pendant lamps

Globo Cesta

Globo Cestita

Wally Cesta

Wally Cestita

Cesta exterior

Cestita Alubat