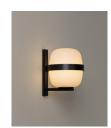

The Cesta family is made up of the Cesta, Cestita, Cestita Batería, Cestita Alubat, Cesta Exterior, Cesta Metálica, and Cestita Metálica table lamps, the Wally Cesta and Wally Cestita wall lamp, and the Globo Cesta and Globo Cestita pendant lamps, symbols of Mediterranean warmth and well-being. These masterpieces by Miguel Milá are part of our Design Classics collection, a series of objects created throughout the Modernist era.

# **Collection:**

Table lamps

Cesta

Cestita

Cesta Batería

Cesta Metálica

Cestita Metálica Outdoor lamps

Pendant lamps

Globo Cesta

Globo Cestita

Wally Cesta

Wally Cestita

Cesta exterior

Cestita Alubat