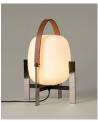

#### Cestita Metálica

Miguel Milá. 1962 Table Lamps

The Cestita Metálica is meant to stay put, hence its lack of a handle. Miguel Milá mastered the strength of steel by placing at its centre a delicate opal glass silhouette. A seamless expression of strength and emotion, combined with everyday practicality. Just like its bigger sister, the Cestita can be positioned in any corner or shelf, enhancing everything it illuminates.

#### **General description:**

Stainless steel structure. White opal glass lampshade. Electric cable length: 2,25 m / 88.6"