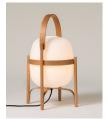

#### Cestita Metálica

Miguel Milá. 1962 Table Lamps

The Cestita Metálica is meant to stay put, hence its lack of a handle. Miguel Milá mastered the strength of steel by placing at its centre a delicate opal glass silhouette. A seamless expression of strength and emotion, combined with everyday practicality. Just like its bigger sister, the Cestita can be positioned in any corner or shelf, enhancing everything it illuminates.

# **Cestita Metálica**

Miguel Milá. 1962 Table Lamps