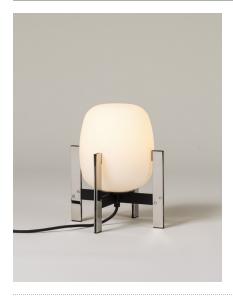

#### Cestita Metálica

Miguel Milá. 1962 Table Lamps

The Cestita Metálica is meant to stay put, hence its lack of a handle. Miguel Milá mastered the strength of steel by placing at its centre a delicate opal glass silhouette. A seamless expression of strength and emotion, combined with everyday practicality. Just like its bigger sister, the Cestita can be positioned in any corner or shelf, enhancing everything it illuminates.

#### **General description:**

Stainless steel structure. White opal glass lampshade. Electric cable length: 2,25 m / 88.6"