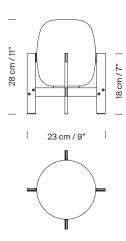

#### **General description:**

Stainless steel structure. White opal glass lampshade. Electric cable length: 2,25 m / 88.6"

## Approximate weight (unpacked):

2,5 kg / 5.51 lb

#### **Technical information:**

Includes dimmable light source (CE market): LED bulb: 4,5 W / 470 lm / 2700K /  $A^{++}$  (subject to updates in LED technology). E27 - E26 / Max. hgt. 105 mm / 4.1" / Max. power 40 W