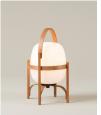

#### Cestita Metálica

Miguel Milá. 1962 Table Lamps

The Cestita Metálica is meant to stay put, hence its lack of a handle. Miguel Milá mastered the strength of steel by placing at its centre a delicate opal glass silhouette. A seamless expression of strength and emotion, combined with everyday practicality. Just like its bigger sister, the Cestita can be positioned in any corner or shelf, enhancing everything it illuminates.

# **Cestita Metálica**

Miguel Milá. 1962 Table Lamps