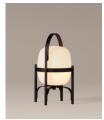

#### Cestita Metálica

Miguel Milá. 1962 Table Lamps

The Cestita Metálica is meant to stay put, hence its lack of a handle. Miguel Milá mastered the strength of steel by placing at its centre a delicate opal glass silhouette. A seamless expression of strength and emotion, combined with everyday practicality. Just like its bigger sister, the Cestita can be positioned in any corner or shelf, enhancing everything it illuminates.

# **Cestita Metálica**

Miguel Milá. 1962 Table Lamps