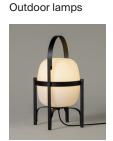

#### Cestita Metálica

Miguel Milá. 1962 Table Lamps

The Cestita Metálica is meant to stay put, hence its lack of a handle. Miguel Milá mastered the strength of steel by placing at its centre a delicate opal glass silhouette. A seamless expression of strength and emotion, combined with everyday practicality. Just like its bigger sister, the Cestita can be positioned in any corner or shelf, enhancing everything it illuminates.

# **Cestita Metálica**

Miguel Milá. 1962 Table Lamps