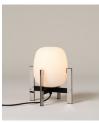

#### Cestita Metálica

Miguel Milá. 1962 Table Lamps

The Cestita Metálica is meant to stay put, hence its lack of a handle. Miguel Milá mastered the strength of steel by placing at its centre a delicate opal glass silhouette. A seamless expression of strength and emotion, combined with everyday practicality. Just like its bigger sister, the Cestita can be positioned in any corner or shelf, enhancing everything it illuminates.

#### **General description:**

Stainless steel structure. White opal glass lampshade. Electric cable length: 2,25 m / 88.6"