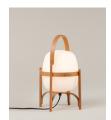

#### Cestita Metálica

Miguel Milá. 1962 Table Lamps

The Cestita Metálica is meant to stay put, hence its lack of a handle. Miguel Milá mastered the strength of steel by placing at its centre a delicate opal glass silhouette. A seamless expression of strength and emotion, combined with everyday practicality. Just like its bigger sister, the Cestita can be positioned in any corner or shelf, enhancing everything it illuminates.

# **Cestita Metálica**

Miguel Milá. 1962 Table Lamps