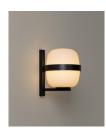

The lantern is produced and assembled manually by European craftsmen, using traditional glass blowing techniques for its opal shade.

The Cesta family is made up of the Cesta, Cestita, Cestita Batería, Cesta Exterior, Cestita Alubat, Cesta Metálica, and Cestita Metálica table lamps, the Wally Cesta y Wally Cestita wall lamp, and the Globo Cesta and Globo Cestita pendant lamps, symbols of Mediterranean warmth and well-being. These masterpieces by Miguel Milá are part of our Design Classics collection, a series of objects created throughout the Modernist era.