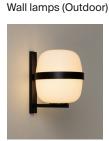

The lantern is produced and assembled manually by European craftsmen, using traditional glass blowing techniques for its opal shade.

The Cesta family is made up of the Cesta, Cestita, Cestita Batería, Cesta Exterior, Cestita Alubat, Cesta Metálica, and Cestita Metálica table lamps, the Wally Cesta y Wally Cestita wall lamp, and the Globo Cesta and Globo Cestita pendant lamps, symbols of Mediterranean warmth and well-being. These masterpieces by Miguel Milá are part of our Design Classics collection, a series of objects created throughout the Modernist era.