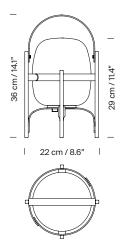

#### **General description:**

Black or olive green aluminium structure.

White opal polyehtylene lampshade.

Lithium battery.

Switch incorporated into the luminaire with 3 intensity levels.

Range: 5h on high power / 12h on medium power / 24h on minimum power.

# Approximate weight (unpacked):

1,4 kg / 3 lb