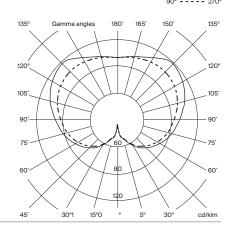

#### **Technical information:**

Light source included (dimmable). LED Module

Rated input wattage: 2,5 W Operating voltage: 2,9 VDC Colour Temp.: 2.700 K

CRI: 90

Lifetime: 40.000 h Luminous flux: 313 lm

Built-in dimmable LED 3 light output intensities. Always use this light source.