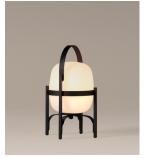

Miguel Milá. 2020 Table Lamps

Black aluminium

Olive green aluminium

Cestita Alubat is the latest addition to the Cesta family. Robust yet lightweight, this version is ready for action indoors and out. Its aluminum structure, with a closed plastic balloon for better sealing and a rechargeable battery. Always elegant in its sobriety whether in a black or olive green finish. The three light intensities: full, standard or low, make this lamp excellent company for adventures or quiet time alike

#### **General description:**

Black or olive green aluminium structure.

White opal polyehtylene lampshade.

Lithium battery.

Switch incorporated into the luminaire with 3 intensity levels.

Range: 5h on high power / 12h on medium power / 24h on minimum power.