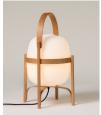

Miguel Milá. 2020 Table Lamps

Black aluminium

Olive green aluminium

Cestita Alubat is the latest addition to the Cesta family. Robust yet lightweight, this version is ready for action indoors and out. Its aluminum structure, with a closed plastic balloon for better sealing and a rechargeable battery. Always elegant in its sobriety whether in a black or olive green finish. The three light intensities: full, standard or low, make this lamp excellent company for adventures or quiet time alike

# **Cestita Alubat**

Miguel Milá. 2020 Table Lamps