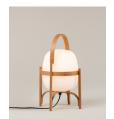

Miguel Milá. 2020 Table Lamps

Black aluminium

Olive green aluminium

Cestita Alubat is the latest addition to the Cesta family. Robust yet lightweight, this version is ready for action indoors and out. Its aluminum structure, with a closed plastic balloon for better sealing and a rechargeable battery. Always elegant in its sobriety whether in a black or olive green finish. The three light intensities: full, standard or low, make this lamp excellent company for adventures or quiet time alike

# **Cestita Alubat**

Miguel Milá. 2020 Table Lamps