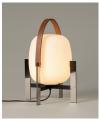

Miguel Milá. 2020 Table Lamps

Black aluminium

Olive green aluminium

Cestita Alubat is the latest addition to the Cesta family. Robust yet lightweight, this version is ready for action indoors and out. Its aluminum structure, with a closed plastic balloon for better sealing and a rechargeable battery. Always elegant in its sobriety whether in a black or olive green finish. The three light intensities: full, standard or low, make this lamp excellent company for adventures or quiet time alike

#### **General description:**

Black or olive green aluminium structure.

White opal polyehtylene lampshade.

Lithium battery.

Switch incorporated into the luminaire with 3 intensity levels.

Range: 5h on high power / 12h on medium power / 24h on minimum power.

Includes charger.

Battery charging time: 6.5h

Suitable for outdoor use.