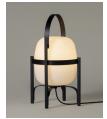

Miguel Milá. 2020 Table Lamps

Black aluminium

Olive green aluminium

Cestita Alubat is the latest addition to the Cesta family. Robust yet lightweight, this version is ready for action indoors and out. Its aluminum structure, with a closed plastic balloon for better sealing and a rechargeable battery. Always elegant in its sobriety whether in a black or olive green finish. The three light intensities: full, standard or low, make this lamp excellent company for adventures or quiet time alike

# **Cestita Alubat**

Miguel Milá. 2020 Table Lamps