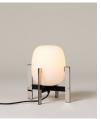

Miguel Milá. 2020 Table Lamps

Black aluminium

Olive green aluminium

Cestita Alubat is the latest addition to the Cesta family. Robust yet lightweight, this version is ready for action indoors and out. Its aluminum structure, with a closed plastic balloon for better sealing and a rechargeable battery. Always elegant in its sobriety whether in a black or olive green finish. The three light intensities: full, standard or low, make this lamp excellent company for adventures or quiet time alike

#### **General description:**

Black or olive green aluminium structure.

White opal polyehtylene lampshade.

Lithium battery.

Switch incorporated into the luminaire with 3 intensity levels.

Range: 5h on high power / 12h on medium power / 24h on minimum power.

Includes charger.

Battery charging time: 6.5h

Suitable for outdoor use.