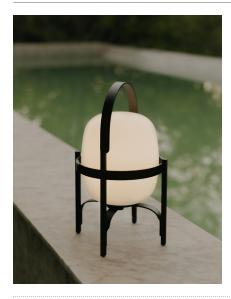

Miguel Milá. 2020 Table Lamps

Black aluminium

Olive green aluminium

Cestita Alubat is the latest addition to the Cesta family. Robust yet lightweight, this version is ready for action indoors and out. Its aluminum structure, with a closed plastic balloon for better sealing and a rechargeable battery. Always elegant in its sobriety whether in a black or olive green finish. The three light intensities: full, standard or low, make this lamp excellent company for adventures or quiet time alike

#### **General description:**

Black or olive green aluminium structure.

White opal polyehtylene lampshade.

Lithium battery.

Switch incorporated into the luminaire with 3 intensity levels.

Range: 5h on high power / 12h on medium power / 24h on minimum power.