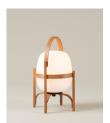

Miguel Milá. 2020 Table Lamps

Black aluminium

Olive green aluminium

Cestita Alubat is the latest addition to the Cesta family. Robust yet lightweight, this version is ready for action indoors and out. Its aluminum structure, with a closed plastic balloon for better sealing and a rechargeable battery. Always elegant in its sobriety whether in a black or olive green finish. The three light intensities: full, standard or low, make this lamp excellent company for adventures or quiet time alike

# **Cestita Alubat**

Miguel Milá. 2020 Table Lamps