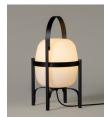

After decades of producing Miguel Milá's iconic design from the sixties, we have now incorporated its outdoor version. With the same aesthetic characteristics as the original and with the same lighting efficiency, it comes with an aluminium structure, in black or olive green, and a polyethylene shade, two water-resistant materials suitable for outdoor use.

#### **General description:**

Black or olive green aluminium structure. White opal polyehtylene lampshade. Electric cable length: 4 m / 157.5"

#### **Cesta Exterior** Miguel Milá. 2022 Table Lamps

## Outdoor lamps

Cesta exterior

Cestita Alubat