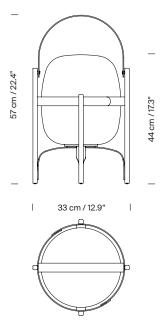

ce (CE market): LED bulb: 4,5 W / 470 lm / 2700K / A<sup>++</sup> (subject to updates in LED technology). E27 - E26 / Max. hgt. 130 mm / 5.1"

Compatible with bulbs of the Energy efficiency class (E.E.C): A<sup>++</sup>... E. Suitable for indoor and outdoor use. Always use the light source recommended or equivalent.

Input voltage: 100, 120, 230 Vac. (50 Hz / 60 Hz). According to destination

#### **Regulations:**

CE UNE-EN 60598 UNE-EN 55015 UNE-EN 60529 UL Damp locations UL-153 E352592

#### Maintenance:

Clean with a smooth cloth. Do not use ammonia, solvents or abrasive cleaning products.

#### **Others:**

The lamp is delivered in one package. The assembly instructions are delivered with the product.

#### **Cesta Exterior** Miguel Milá. 2022 Table Lamps

# SANTA & COLE

### Model:



#### Collection: Table lamps



Cesta

Pendant lamps



Globo Cesta



Cestita



Globo Cestita



Cesta Batería

## Wall lamps (Outdoor)



Wally Cesta



Cesta Metálica

Wally Cestita



Cestita Metálica

## Outdoor lamps



Cesta exterior



Cestita Alubat