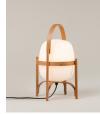

After decades of producing Miguel Milá's iconic design from the sixties, we have now incorporated its outdoor version. With the same aesthetic characteristics as the original and with the same lighting efficiency, it comes with an aluminium structure, in black or olive green, and a polyethylene shade, two water-resistant materials suitable for outdoor use.

#### **General description:**

Black or olive green aluminium structure. White opal polyehtylene lampshade. Electric cable length: 4 m / 157.5"

#### **Cesta Exterior** Miguel Milá. 2022 Table Lamps