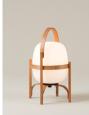

After decades of producing Miguel Milá's iconic design from the sixties, we have now incorporated its outdoor version. With the same aesthetic characteristics as the original and with the same lighting efficiency, it comes with an aluminium structure, in black or olive green, and a polyethylene shade, two water-resistant materials suitable for outdoor use.

#### **General description:**

Black or olive green aluminium structure. White opal polyehtylene lampshade. Electric cable length: 4 m / 157.5"

#### **Cesta Exterior** Miguel Milá. 2022 Table Lamps