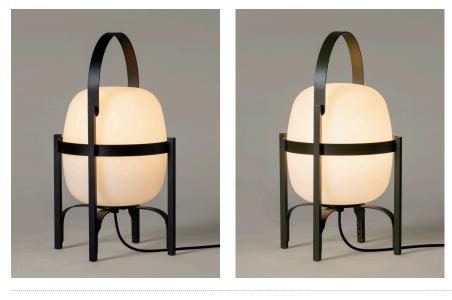

After decades of producing Miguel Milá's iconic design from the sixties, we have now incorporated its outdoor version. With the same aesthetic characteristics as the original and with the same lighting efficiency, it comes with an aluminium structure, in black or olive green, and a polyethylene shade, two water-resistant materials suitable for outdoor use.

#### **General description:**

Black or olive green aluminium structure. White opal polyehtylene lampshade. Electric cable length: 4 m / 157.5"

#### **Cesta Exterior** Miguel Milá. 2022 Table Lamps