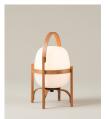

#### Cesta Metálica

Miguel Milá. 1962 Table Lamps

A duel between fragility and strength: the Cesta Metálica is the updated version of the Cesta, with its own distinct features. It comes with or without a smooth leather handle; a stark contrast to the stern, rigid structure, that gently holds an opal globe without neck. Miguel Milá mastered the strength of steel by placing at its centre a delicate opal silhouette, and a touch of soft leather. A seamless expression of strength and emotion, combined with everyday practicality. The lantern is produced manually by European craftsmen, using traditional glass blowing techniques for its opal shade.

#### **General description:**

Stainless steel structure. White opal glass lampshade. Available with or without natural colour leather handle. Electric cable length: 2,25 m / 88.6"