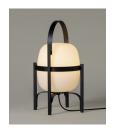

#### Cesta Metálica

Miguel Milá. 1962 Table Lamps

A duel between fragility and strength: the Cesta Metálica is the updated version of the Cesta, with its own distinct features. It comes with or without a smooth leather handle; a stark contrast to the stern, rigid structure, that gently holds an opal globe without neck. Miguel Milá mastered the strength of steel by placing at its centre a delicate opal silhouette, and a touch of soft leather. A seamless expression of strength and emotion, combined with everyday practicality. The lantern is produced manually by European craftsmen, using traditional glass blowing techniques for its opal shade.

#### **General description:**

Stainless steel structure. White opal glass lampshade. Available with or without natural colour leather handle. Electric cable length: 2,25 m / 88.6"

## **Cesta Metálica**

Miguel Milá. 1962 Table Lamps