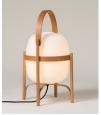

#### Cesta Metálica

Miguel Milá. 1962 Table Lamps

A duel between fragility and strength: the Cesta Metálica is the updated version of the Cesta, with its own distinct features. It comes with or without a smooth leather handle; a stark contrast to the stern, rigid structure, that gently holds an opal globe without neck. Miguel Milá mastered the strength of steel by placing at its centre a delicate opal silhouette, and a touch of soft leather. A seamless expression of strength and emotion, combined with everyday practicality. The lantern is produced manually by European craftsmen, using traditional glass blowing techniques for its opal shade.

#### **General description:**

Stainless steel structure. White opal glass lampshade. Available with or without natural colour leather handle. Electric cable length: 2,25 m / 88.6"