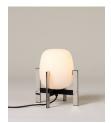

#### Cesta Metálica

Miguel Milá. 1962 Table Lamps

A duel between fragility and strength: the Cesta Metálica is the updated version of the Cesta, with its own distinct features. It comes with or without a smooth leather handle; a stark contrast to the stern, rigid structure, that gently holds an opal globe without neck. Miguel Milá mastered the strength of steel by placing at its centre a delicate opal silhouette, and a touch of soft leather. A seamless expression of strength and emotion, combined with everyday practicality. The lantern is produced manually by European craftsmen, using traditional glass blowing techniques for its opal shade.

#### **General description:**

Stainless steel structure. White opal glass lampshade. Available with or without natural colour leather handle. Electric cable length: 2,25 m / 88.6"