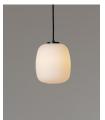

#### Cesta Metálica

Miguel Milá. 1962 Table Lamps

A duel between fragility and strength: the Cesta Metálica is the updated version of the Cesta, with its own distinct features. It comes with or without a smooth leather handle; a stark contrast to the stern, rigid structure, that gently holds an opal globe without neck. Miguel Milá mastered the strength of steel by placing at its centre a delicate opal silhouette, and a touch of soft leather. A seamless expression of strength and emotion, combined with everyday practicality. The lantern is produced manually by European craftsmen, using traditional glass blowing techniques for its opal shade.

#### **General description:**

Stainless steel structure. White opal glass lampshade. Available with or without natural colour leather handle. Electric cable length: 2,25 m / 88.6"