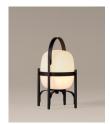

#### Cesta Metálica

Miguel Milá. 1962 Table Lamps

A duel between fragility and strength: the Cesta Metálica is the updated version of the Cesta, with its own distinct features. It comes with or without a smooth leather handle; a stark contrast to the stern, rigid structure, that gently holds an opal globe without neck. Miguel Milá mastered the strength of steel by placing at its centre a delicate opal silhouette, and a touch of soft leather. A seamless expression of strength and emotion, combined with everyday practicality. The lantern is produced manually by European craftsmen, using traditional glass blowing techniques for its opal shade.

#### **General description:**

Stainless steel structure. White opal glass lampshade. Available with or without natural colour leather handle. Electric cable length: 2,25 m / 88.6"