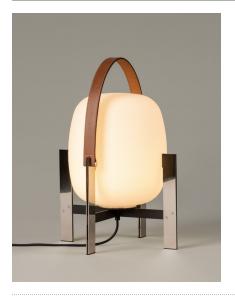

#### Cesta Metálica

Miguel Milá. 1962 Table Lamps

A duel between fragility and strength: the Cesta Metálica is the updated version of the Cesta, with its own distinct features. It comes with or without a smooth leather handle; a stark contrast to the stern, rigid structure, that gently holds an opal globe without neck. Miguel Milá mastered the strength of steel by placing at its centre a delicate opal silhouette, and a touch of soft leather. A seamless expression of strength and emotion, combined with everyday practicality. The lantern is produced manually by European craftsmen, using traditional glass blowing techniques for its opal shade.

#### **General description:**

Stainless steel structure. White opal glass lampshade. Available with or without natural colour leather handle. Electric cable length: 2,25 m / 88.6"