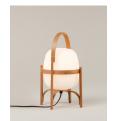

#### Cesta Metálica

Miguel Milá. 1962 Table Lamps

A duel between fragility and strength: the Cesta Metálica is the updated version of the Cesta, with its own distinct features. It comes with or without a smooth leather handle; a stark contrast to the stern, rigid structure, that gently holds an opal globe without neck. Miguel Milá mastered the strength of steel by placing at its centre a delicate opal silhouette, and a touch of soft leather. A seamless expression of strength and emotion, combined with everyday practicality. The lantern is produced manually by European craftsmen, using traditional glass blowing techniques for its opal shade.

#### **General description:**

Stainless steel structure. White opal glass lampshade. Available with or without natural colour leather handle. Electric cable length: 2,25 m / 88.6"