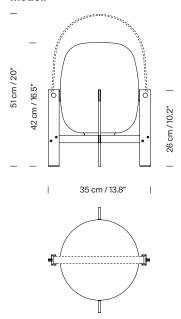

#### **General description:**

Stainless steel structure. White opal glass lampshade. Available with or without natural colour leather handle. Electric cable length: 2,25 m / 88.6"

## Approximate weight (unpacked):

Without leather: 5,1 kg / 11.24 lb With leather: 5,2 kg / 11.46 lb