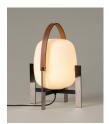

#### Cesta Metálica

Miguel Milá. 1962 Table Lamps

A duel between fragility and strength: the Cesta Metálica is the updated version of the Cesta, with its own distinct features. It comes with or without a smooth leather handle; a stark contrast to the stern, rigid structure, that gently holds an opal globe without neck. Miguel Milá mastered the strength of steel by placing at its centre a delicate opal silhouette, and a touch of soft leather. A seamless expression of strength and emotion, combined with everyday practicality. The lantern is produced manually by European craftsmen, using traditional glass blowing techniques for its opal shade.

#### **General description:**

Stainless steel structure. White opal glass lampshade. Available with or without natural colour leather handle. Electric cable length: 2,25 m / 88.6"