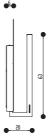

## **GENERAL DESCRIPTION:**

CORSO is a wall lamp whose illuminated arm runs from left to right, like a scanner of vertical light on a horizontal background with degradations of colour, made from a gently reflective material. Using this simple principle of reflection, CORSO becomes the first fluorescent lamp to allow variations of chromatic shades just by moving its arm, which is moved manually and is thermally cold, as the two fluorescent tubes are housed there, protected by an internal diffuser.

The luminaries comply with the following regulations: UNE-EN 60598 UNE-EN 55015

STRUCTURE:

Black metal structural framewith moveable arm. Printed dibond plafond in matt degraded colours.