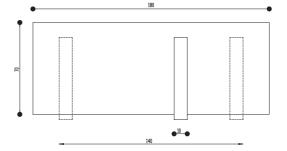

APROXIMATE WEIGHT (unpacked): 15kg

TECHNICAL CHARACTERISTICS: Bulbholder:

Light source: 2 x Fluorescent T5. 24W/830 EEC: A.

EUROPE AC 230V 50 Hz USA/JAPAN AC 110/128V 60 Hz

Light source not included.

Luminaries only suitable for indoor use. Always use the light source recommended or equivalent.

The luminaries comply with the following regulations: UNE-EN 60598 UNE-EN 55015

STRUCTURE:

Black metal structural framewith moveable arm. Printed dibond plafond in matt degraded colours.